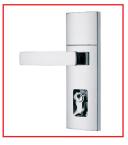

and industry development, these architecturally designed doors work perfectly with timber or aluminium jambs and are beautifully powder coated for low maintenance.

### Standard Sizes

- 2040x820x40 2040x920x40 2040x1200x40 2340x1200x40
- Made to order available



# **SIX** POWDER COATED FINISHES



# **NEW** ALUMINIUM ELITE RANGE



All doors excluding XE2 can be rotated to change the handing. XE2 and 2340mm high doors require correct handing when ordering.



XE3 in Weatherguard Timber Frame

# WEATHER PROTECTION SOLUTION

- ✓ Compatible with Weatherguard Timber frames for ultimate weather protection
- ✓ Full Perimeter Seals for maximum energy efficiency

# **HANDLES**

### C4 EURO HANDLE WITH MORTICE LOCK







White



Satin Black

### TRI LOCK OPTION ALSO AVAILABLE



Satin Chrome



Bright Chrome



Matt Black

# **GLASS OPTIONS**



Clear Laminate



Translucent Laminate

# **HINGE OPTIONS**



Satin Chrome



White



Black





### **Precision Commercial Products**

### **NEW SOUTH WALES**

### **Hume Commercial Doors & Frames**

**BERESFIELD** ABN 39 001 472 493

57 Elwell Close , Beresfield NSW 2322 P: 02 49 668880 F: 02 49 668881

E: nswinfo@humecommercialdoors.com.au

### **QUEENSLAND**

### **Hume Doors & Timber**

**KINGSTON** ABN 25 009 994 996

86 - 92 Mudgee Street Kingston QLD 4114 P: 07 3489 6200

E: sales@humedoorsqld.com.au

### **VICTORIA**

# **Hume Commercial Doors & Frames CAMPBELLFIELD** ABN 87 006 329 906

70 Merola Way, Campbellfield VIC 3061

P: 03 8906 2300

F: 03 9799 9688

E: info@humecommercialdoors.com.au