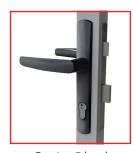

### C4 EURO HANDLE WITH MORTICE LOCK

White

Satin Black

### TRI LOCK OPTION ALSO AVAILABLE

Satin Chrome

Bright Chrome

Matt Black