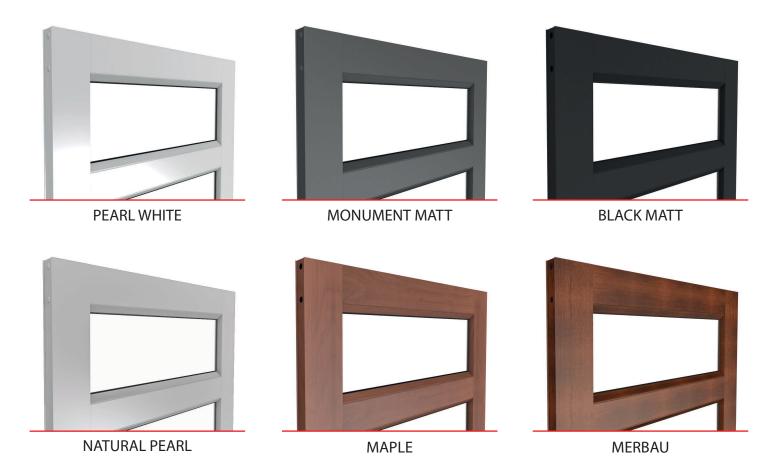

# NEW ALUMINIUM ELITE RANGE



- ✓ Highly durable and effective in exposed weather situations
- ✓ Works with timber or aluminium jambs
- ✓ For ultimate weather protection match with the Weatherguard Timber Frame
- Architecturally designed and developed with five design options
- Choose from six beautiful powder coated finishes ready to install
- ✓ Low maintenance

The Elite Aluminium Range is sleek, durable and effective in any weather-exposed situations. As the result of innovation and industry development, these architecturally designed doors work perfectly with timber or aluminium jambs and are beautifully powder coated for low maintenance.

### Standard Sizes

- 2040x820x40 2040x920x40 2040x1200x40 2340x1200x40
- Made to order available



# **SIX** POWDER COATED FINISHES



# **NEW** ALUMINIUM ELITE RANGE



All doors excluding XE2 can be rotated to change the handing. XE2 and 2340mm high doors require correct handing when ordering.



XE3 in Weatherguard Timber Frame

# WEATHER PROTECTION SOLUTION

- ✓ Compatible with Weatherguard Timber frames for ultimate weather protection
- ✓ Full Perimeter Seals for maximum energy efficiency

# **HANDLES**

### C4 EURO HANDLE WITH MORTICE LOCK







White



Satin Black

### TRI LOCK OPTION ALSO AVAILABLE



Satin Chrome



Bright Chrome



Matt Black

# **GLASS OPTIONS**



Clear Laminate



Translucent Laminate

# **HINGE OPTIONS**



Satin Chrome



White



Black





### **Precision Commercial Products**

### **NEW SOUTH WALES**

### **Hume Commercial Doors & Frames**

**BERESFIELD** ABN 39 001 472 493

57 Elwel