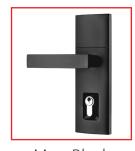

lopment, these architecturally designed doors work perfectly with timber or aluminium jambs and are beautifully powder coated for low maintenance.

### Standard Sizes

- 2040x820x40 2040x920x40 2040x1200x40 2340x1200x40
- Made to order available



# **SIX** POWDER COATED FINISHES



# **NEW** ALUMINIUM ELITE RANGE



All doors excluding XE2 can be rotated to change the handing. XE2 and 2340mm high doors require correct handing when ordering.



XE3 in Weatherguard Timber Frame

# WEATHER PROTECTION SOLUTION

- ✓ Compatible with Weatherguard Timber frames for ultimate weather protection
- ✓ Full Perimeter Seals for maximum energy efficiency

# **HANDLES**

### C4 EURO HANDLE WITH MORTICE LOCK







White



Satin Black

### TRI LOCK OPTION ALSO AVAILABLE



Satin Chrome



Bright Chrome



Matt Black

# **GLASS OPTIONS**



Clear Laminate



Translucent Laminate

# **HINGE OPTIONS**



Satin Chrome



White



Black





### **Precision Commercial Products**

### **NEW SOUTH WALES**

### **Hume Commercial Doors & Frames**

**BERESFIELD** ABN 39 001 472 493

57 Elwell Close , Beresfield NSW 2322 P: 02 49 668880 F: 02 49 668881

E: nswinfo@humecommercialdoors.com.au

### **QUEENSLAND**

### **Hume Doors & Timber**

**KINGSTON** ABN 25 009 994 996

86 - 92 Mudgee Street Kingston QLD 4114 P: 07 3489 6200

E: sales@humedoorsqld.com.au

### **VICTORIA**

# **Hume Commercial Doors & Frames CAMPBELLFIELD** ABN 87 006 329 906

70 Merola Way, Campbellfield VIC 3061

P: 03 8906 2300

F: 03 9799 9688

E: info@humecommercialdoors.com.au