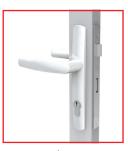

### C4 EURO HANDLE WITH MORTICE LOCK

White

Satin Black

### TRI LOCK OPTION ALSO AVAILABLE

Satin Chrome

Bright Chrome

Matt Black