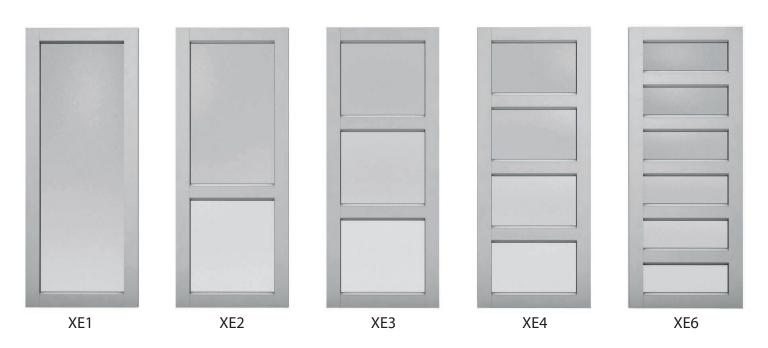

# **NEW** ALUMINIUM ELITE RANGE

All doors excluding XE2 can be rotated to change the handing. XE2 and 2340mm high doors require correct handing when ordering.

XE3 in Weatherguard Timber Frame