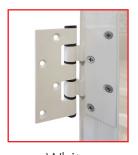

wder coated for low maintenance.

### Standard Sizes

- 2040x820x40 2040x920x40 2040x1200x40 2340x1200x40
- Made to order available



# **SIX** POWDER COATED FINISHES



# **NEW** ALUMINIUM ELITE RANGE



All doors excluding XE2 can be rotated to change the handing. XE2 and 2340mm high doors require correct handing when ordering.



XE3 in Weatherguard Timber Frame

# WEATHER PROTECTION SOLUTION

- ✓ Compatible with Weatherguard Timber frames for ultimate weather protection
- ✓ Full Perimeter Seals for maximum energy efficiency

# **HANDLES**

### C4 EURO HANDLE WITH MORTICE LOCK







White



Satin Black

### TRI LOCK OPTION ALSO AVAILABLE



Satin Chrome



Bright Chrome



Matt Black

# **GLASS OPTIONS**



Clear Laminate



Translucent Laminate

# **HINGE OPTIONS**



Satin Chrome



White



Black





### **Precision Commercial Products**

### **NEW SOUTH WALES**

### **Hume Commercial Doors & Frames**

**BERESFIELD** ABN 39 001 472 493

57 Elwell Close , Beresfield NSW 2322 P: 02 49 668880 F: 02 49 668881

E: nswinfo@humecommercialdoors.com.au

### **QUEENSLAND**

### **Hume Doors & Timber**

**KINGSTON** ABN 25 009 994 996

86 - 92 Mudgee Street Kingston QLD 4114 P: 07 3489 6200

E: sales@humedoorsqld.com.au

### **VICTORIA**

# **Hume Commercial Doors & Frames CAMPBELLFIELD** ABN 87 006 329 906

70 Merola Way, Campbellfield VIC 3061

P: 03 8906 2300

F: 03 9799 9688

E: info@humecommercialdoors.com.au