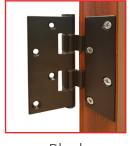

ed for low maintenance.

### Standard Sizes

- 2040x820x40 2040x920x40 2040x1200x40 2340x1200x40
- Made to order available



# **SIX** POWDER COATED FINISHES



# **NEW** ALUMINIUM ELITE RANGE



All doors excluding XE2 can be rotated to change the handing. XE2 and 2340mm high doors require correct handing when ordering.



XE3 in Weatherguard Timber Frame

# WEATHER PROTECTION SOLUTION

- ✓ Compatible with Weatherguard Timber frames for ultimate weather protection
- ✓ Full Perimeter Seals for maximum energy efficiency

# **HANDLES**

### C4 EURO HANDLE WITH MORTICE LOCK







White



Satin Black

### TRI LOCK OPTION ALSO AVAILABLE



Satin Chrome



Bright Chrome



Matt Black

# **GLASS OPTIONS**



Clear Laminate



Translucent Laminate

# **HINGE OPTIONS**



Satin Chrome



White



Black





### **Precision Commercial Products**

### **NEW SOUTH WALES**

### **Hume Commercial Doors & Frames**

**BERESFIELD** ABN 39 001 472 493

57 Elwell Close , Beresfield NSW 2322 P: 02 49 668880 F: 02 49 668881

E: nswinfo@humecommercialdoors.com.au

### **QUEENSLAND**

### **Hume Doors & Timber**

**KINGSTON** ABN 25 009 994 996

86 - 92 Mudgee Street Kingston QLD 4114 P: 07 3489 6200

E: sales@humedoorsqld.com.au

### **VICTORIA**

# **Hume Commercial Doors & Frames CAMPBELLFIELD** ABN 87 006 329 906

70 Merola Way, Campbellfield VIC 3061

P: 03 8906 2300

F: 03 9799 9688

E: info@humecommercialdoors.com.au