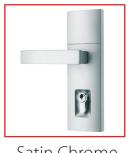

t of innovation and industry development, these architecturally designed doors work perfectly with timber or aluminium jambs and are beautifully powder coated for low maintenance.

### Standard Sizes

- 2040x820x40 2040x920x40 2040x1200x40 2340x1200x40
- Made to order available



# **SIX** POWDER COATED FINISHES



# **NEW** ALUMINIUM ELITE RANGE



All doors excluding XE2 can be rotated to change the handing. XE2 and 2340mm high doors require correct handing when ordering.



XE3 in Weatherguard Timber Frame

# WEATHER PROTECTION SOLUTION

- ✓ Compatible with Weatherguard Timber frames for ultimate weather protection
- ✓ Full Perimeter Seals for maximum energy efficiency

# **HANDLES**

### C4 EURO HANDLE WITH MORTICE LOCK







White



Satin Black

### TRI LOCK OPTION ALSO AVAILABLE



Satin Chrome



Bright Chrome



Matt Black

# **GLASS OPTIONS**



Clear Laminate



Translucent Laminate

# **HINGE OPTIONS**



Satin Chrome



White



Black





### **Precision Commercial Products**

### **NEW SOUTH WALES**

### **Hume Commercial Doors & Frames**

**BERESFIELD** ABN 39 001 472 493

57 Elwell Close , Beresfield NSW 2322 P: 02 49 668880 F: 02 49 668881

E: nswinfo@humecommercialdoors.com.au

### **QUEENSLAND**

### **Hume Doors & Timber**

**KINGSTON** ABN 25 009 994 996

86 - 92 Mudgee Street Kingston QLD 4114 P: 07 3489 6200

E: sales@humedoorsqld.com.au

### **VICTORIA**

# **Hume Commercial Doors & Frames CAMPBELLFIELD** ABN 87 006 329 906

70 Merola Way, Campbellfield VIC 3061

P: 03 8906 2300

F: 03 9799 9688

E: info@humecommercialdoors.com.au