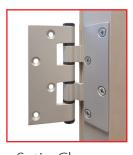

e beautifully powder coated for low maintenance.

### Standard Sizes

- 2040x820x40 2040x920x40 2040x1200x40 2340x1200x40
- Made to order available



# **SIX** POWDER COATED FINISHES



# **NEW** ALUMINIUM ELITE RANGE



All doors excluding XE2 can be rotated to change the handing. XE2 and 2340mm high doors require correct handing when ordering.



XE3 in Weatherguard Timber Frame

# WEATHER PROTECTION SOLUTION

- ✓ Compatible with Weatherguard Timber frames for ultimate weather protection
- ✓ Full Perimeter Seals for maximum energy efficiency

# **HANDLES**

### C4 EURO HANDLE WITH MORTICE LOCK







White



Satin Black

### TRI LOCK OPTION ALSO AVAILABLE



Satin Chrome



Bright Chrome



Matt Black

# **GLASS OPTIONS**



Clear Laminate



Translucent Laminate

# **HINGE OPTIONS**



Satin Chrome



White



Black





### **Precision Commercial Products**

### **NEW SOUTH WALES**

### **Hume Commercial Doors & Frames**

**BERESFIELD** ABN 39 001 472 493

57 Elwell Close , Beresfield NSW 2322 P: 02 49 668880 F: 02 49 668881

E: nswinfo@humecommercialdoors.com.au

### **QUEENSLAND**

### **Hume Doors & Timber**

**KINGSTON** ABN 25 009 994 996

86 - 92 Mudgee Street Kingston QLD 4114 P: 07 3489 6200

E: sales@humedoorsqld.com.au

### **VICTORIA**

# **Hume Commercial Doors & Frames CAMPBELLFIELD** ABN 87 006 329 906

70 Merola Way, Campbellfield VIC 3061

P: 03 8906 2300

F: 03 9799 9688

E: info@humecommercialdoors.com.au