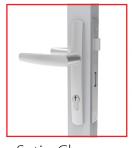

### C4 EURO HANDLE WITH MORTICE LOCK

White

Satin Black

### TRI LOCK OPTION ALSO AVAILABLE

Satin Chrome

Bright Chrome

Matt Black